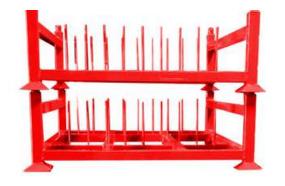

#### CUSTOM STEEL SHIPPING RACKS AND WIRE BASKETS

Industrial Wire Baskets 🗸

Metal Racks 🗸

Returnable Shipping Racks

Glass Transport Racks 🗸

Painted Racks and Baskets

## CUSTOM AND PRODUCTION WELDING

No print? No tooling? No problem. Our customers rely on us as a high-quality manufacturing partner from design to finished product. If you have a concept, we can help design the best racking system for your needs.